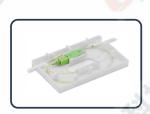

| Model No.                | ATB-WS02-1         |
|--------------------------|--------------------|
| Dimension( H x W x D)    | 120x75x24mm        |
| Subscribers              | 1pcs SC/APC,SC/UPC |
| Max Capacity Of Splicing | 1                  |
| Diameter of port         | Ф8.0mm             |
| Bending Radius           | ≥15mm              |

1 Plastic material
2 Strong and beautiful
3 Can be used
repeatedly

1 Here can be installed for mechanical splicing.

1 Integrated with cable splicing and management rods