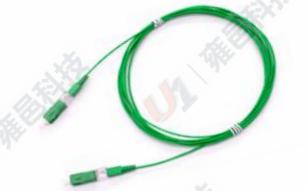

## **OPTICAL FIBER**

T R - A 0 1 - X X

Trackable Patchcord

Model NO. Cable diameter Connector

> IL RL Durability Length 3D

| TR-A01-XX               |
|-------------------------|
| 0.9mm,1.6mm,2.0mm,3.5mm |
| LC / SC / FC / ST / MU  |
| ≤0.30 dB                |
| APC≥55dB; UPC≥50dB      |
| ≥ 500 times             |
| Customized              |
| Percent of pass≥80%     |