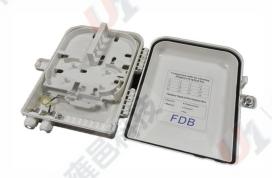

| Model No.                | FAT-AP02-16                     |
|--------------------------|---------------------------------|
| Dimension( H x W x D)    | 315x267x80mm                    |
| Subscribers              | 16pcs SC/APC,SC/UPC             |
| Max Capacity Of Splicing | 24                              |
| Max Number of Trays      | 1                               |
| Input/ Output Port       | 2 (Φ13.0mm) / 16<br>(2.0x3.0mm) |
| Bending Radius           | ≥30mm                           |