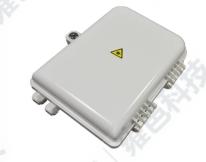

| Model No.                | FAT-AP02-16                     |
|--------------------------|---------------------------------|
| Dimension( H x W x D)    | 315x267x80mm                    |
| Subscribers              | 16pcs SC/APC,SC/UPC             |
| Max Capacity Of Splicing | 24                              |
| Max Number of Trays      | 1                               |
| Input/ Output Port       | 2 (Φ13.0mm) / 16<br>(2.0x3.0mm) |
| Bending Radius           | ≥30mm                           |