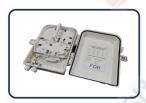

| Model No.                | FAT-AP02-16                     |
|--------------------------|---------------------------------|
| Dimension( H x W x D)    | 315x267x80mm                    |
| Subscribers              | 16pcs SC/APC,SC/UPC             |
| Max Capacity Of Splicing | 24                              |
| Max Number of Trays      | 1                               |
| Input/ Output Port       | 2 (Φ13.0mm) / 16<br>(2.0x3.0mm) |
| Bending Radius           | ≥30mm                           |

- 1 Plastic material
- 2 Strong and beautiful
- 3 Can be used repeatedly

1 PG holes can be compatible with optical cables of different sizes.

1 Integrated with cable splicing and management rods