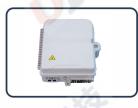

## FAT-AP02-24 Terminated Fiber

Access Terminal

| Model No.                | FAT-AP02-24                     |
|--------------------------|---------------------------------|
| Dimension( H x W x D)    | 320x250x100mm                   |
| Subscribers              | 24pcs SC/APC,SC/UPC             |
| Max Capacity Of Splicing | 24                              |
| Max Number of Trays      | 1                               |
| Input/ Output Port       | 2 (Φ14.5mm) / 24<br>(2.0x3.0mm) |
| Bending Radius           | ≥30mm                           |