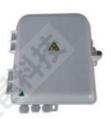

| Model No.                | FAT-AP03-12                    |
|--------------------------|--------------------------------|
| Dimension( H x W x D)    | 290x260x95mm                   |
| Subscribers              | 12pcs SC/APC,SC/UPC            |
| Max Capacity Of Splicing | 24                             |
| Max Number of Trays      | 1                              |
| Input/ Output Port       | 3 (Φ12.0mm) /12<br>(2.0x3.0mm) |
| Bending Radius           | ≥30mm                          |