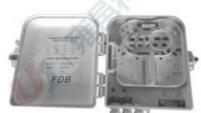

| Model No.                | FAT-AP03-12                    |
|--------------------------|--------------------------------|
| Dimension( H x W x D)    | 290x260x95mm                   |
| Subscribers              | 12pcs SC/APC,SC/UPC            |
| Max Capacity Of Splicing | 24                             |
| Max Number of Trays      | 1                              |
| Input/ Output Port       | 3 (Φ12.0mm) /12<br>(2.0x3.0mm) |
| Bending Radius           | ≥30mm                          |