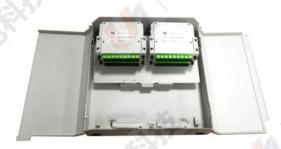

| Model No.                | FAT-BM01-32                                                                                            |
|--------------------------|--------------------------------------------------------------------------------------------------------|
| Dimension( H x W x D)    | 470x400x220mm                                                                                          |
| Subscribers              | 4pcs 1 <sub>×</sub> 8 PLC<br>Splitter,2pcs 1 <sub>×</sub> 16 PLC<br>Splitter,1pcs 1x32 PLC<br>Splitter |
| Max Capacity Of Splicing | 24                                                                                                     |
| Max Number of Trays      | 1                                                                                                      |
| Bending Radius           | ≥30mm                                                                                                  |

- 1 Steel material
- 2 Strong and beautiful
- 3 Can be used repeatedly

1 Input and output holes can be compatible with optical cables of different sizes

1 Integrated with cable splicing and management