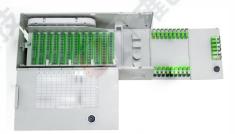

| Model No.                | FAT-BM03-144            |
|--------------------------|-------------------------|
| Dimension( H x W x D)    | 200x450x150mm           |
| Subscribers              | 144pcs<br>SC/APC,SC/UPC |
| Max Capacity Of Splicing | 48                      |
| Max Number of Trays      | 4                       |
| Bending Radius           | ≥30mm                   |

- 1 Steel material
- 2 Strong and beautiful
- 3 Can be used repeatedly

1 Connector berth for unsubscribed users and protecting.

1 Integrated with cable splicing and management rods