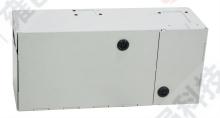

| Model No.                | FAT-BM03-144            |
|--------------------------|-------------------------|
| Dimension( H x W x D)    | 200x450x150mm           |
| Subscribers              | 144pcs<br>SC/APC,SC/UPC |
| Max Capacity Of Splicing | 48                      |
| Max Number of Trays      | 4                       |
| Bending Radius           | ≥30mm                   |

- 1 Steel material
- 2 Strong and beautiful
- 3 Can be used repeatedly

1 Connector berth for unsubscribed users and protecting.

1 Integrated with cable splicing and management rods