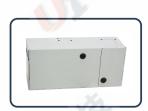

| Model No.                | FAT-BM03-144            |
|--------------------------|-------------------------|
| Dimension( H x W x D)    | 200x450x150mm           |
| Subscribers              | 144pcs<br>SC/APC,SC/UPC |
| Max Capacity Of Splicing | 48                      |
| Max Number of Trays      | 4                       |
| Bending Radius           | ≥30mm                   |