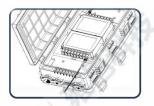

WATER-PROOF

1 Easily open

1 Modular splitter design 2 2.0x3.0mm drop cable

1 No need to cut off the main cable, directly take out fiber from the main cable.

 The cable can be directly came in and trough closure, not like traditional closure.
Perfect fiber route design to ensure bend radius of fibers.