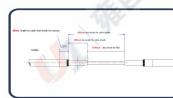

WATER-PROOF

1 Easily open

1 Modular splitter design 2 2.0x3.0mm drop cable

1 No need to cut off the main cable, directly take out fiber from the main cable.

 The cable can be directly came in and trough closure, not like traditional closure.
Perfect fiber route design to ensure bend radius of fibers.