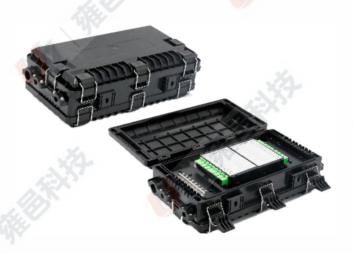

DUST-PROOF

| Model No.                | FOC-HM02-16                            |
|--------------------------|----------------------------------------|
| Dimension( H x W x D)    | 207x376x113mm                          |
| Subscribers              | 2pcs 1 <sub>×</sub> 8 PLC Splitter     |
| Max Capacity Of Splicing | 24                                     |
| Max Number of Trays      | 1                                      |
| Input/ Output Port       | 3 (Φ12.5~21.5mm) / 3<br>(Φ12.5~21.5mm) |
| Bending Radius           | ≥30mm                                  |
| Sealing                  | Mechanical                             |

WATER-PROOF

1 Easily open

1 Modular splitter design 2 2.0x3.0mm drop cable

1 No need to cut off the main cable, directly take out fiber from the main cable.

 The cable can be directly came in and trough closure, not like traditional closure.
Perfect fiber route design to ensure bend radius of fibers.