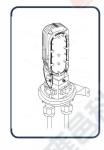

| ROHS |       |
|------|-------|
| RoHS | WATER |
|      |       |

| Model No.                | FOC-HM07-96                |
|--------------------------|----------------------------|
| Dimension( H x W x D)    | 184x280x100mm              |
| Max Capacity Of Splicing | 24                         |
| Max Number of Trays      | 4                          |
| Input/ Output Port       | 2(Φ12.5mm)/ 2<br>(Φ12.5mm) |
| Bending Radius           | ≥30mm                      |
| Sealing                  | Mechanical                 |