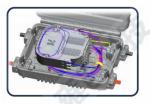

1 No need to cut off the main cable, directly take out fiber from the main cable.

 The cable can be directly came in and trough closure, not like traditional closure.
Perfect fiber route design to ensure bend radius of fibers.