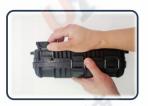

R-PROOF

1 Easily open

1 Easily operate and max splicing capacity.

|                |                                           | N.S.           |
|----------------|-------------------------------------------|----------------|
| j              | 1200                                      | Unit: mm       |
| 40 Strength in | Straight-through part<br>ember Strength m | nember 40      |
|                |                                           | Branching part |
|                |                                           |                |
|                |                                           |                |
|                |                                           |                |