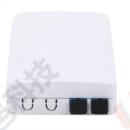

| Model No.                | ATB-WD01-2                               |
|--------------------------|------------------------------------------|
| Dimension( H x W x D)    | 105x82x25mm                              |
| Subscribers              | 2pcs SC/APC,SC/UPC<br>4PCS LC/APC,LC/UPC |
| Max Capacity Of Splicing | 4                                        |
| Diameter of port         | Ф7.0mm,2.0x3.0mm                         |
| Bending Radius           | ≥15mm                                    |