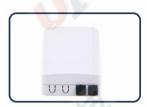

| Model No.                | ATB-WD01-2                               |
|--------------------------|------------------------------------------|
| Dimension( H x W x D)    | 105x82x25mm                              |
| Subscribers              | 2pcs SC/APC,SC/UPC<br>4PCS LC/APC,LC/UPC |
| Max Capacity Of Splicing | 4                                        |
| Diameter of port         | Ф7.0mm,2.0x3.0mm                         |
| Bending Radius           | ≥15mm                                    |