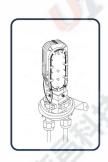

## FOC-FTTH FOC-DF02-144 DOME CLOSURE

| Model No.                | FOC-DF02-144                      |
|--------------------------|-----------------------------------|
| Dimension( D x H)        | Ф160x440mm                        |
| Max capacity of tray     | 24                                |
| Max Capacity of Splicing | 144                               |
| Max Number of Trays      | 6                                 |
| Input/ Output Port       | 1 (Φ36.0x62.0mm) / 4<br>(Φ20.0mm) |
| Bending Radius           | ≥30mm                             |
| Sealing                  | Heat shrink                       |