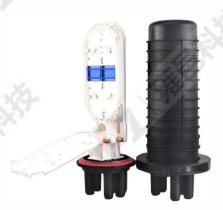

## FOC-FTTH FOC-DF02-144 DOME CLOSURE

| Model No.                | FOC-DF02-144                      |
|--------------------------|-----------------------------------|
| Dimension( D x H)        | Ф160x440mm                        |
| Max capacity of tray     | 24                                |
| Max Capacity of Splicing | 144                               |
| Max Number of Trays      | 6                                 |
| Input/ Output Port       | 1 (Φ36.0x62.0mm) / 4<br>(Φ20.0mm) |
| Bending Radius           | ≥30mm                             |
| Sealing                  | Heat shrink                       |

1 The shell is made of high-strength engineering plastics,degree of protection:IP68.

1 Can be directly buried or aerial, reliable grounding protection, full protection of optical cables.

1 Perfect fiber route design to ensure bend radius of fibers.