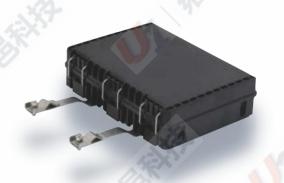

## **FOC-FTTH**

| Model No.                | FOC-HM02-8                         |
|--------------------------|------------------------------------|
| Dimension( H x W x D)    | 170x250x60mm                       |
| Subscribers              | 1pcs 1 <sub>×</sub> 8 PLC Splitter |
| Max Capacity Of Splicing | 24                                 |
| Max Number of Trays      | ///1                               |
| Input/ Output Port       | 2(Φ11.0mm)/ 2(Φ11.0m<br>m)         |
| Bending Radius           | ≥30mm                              |
| Sealing                  | Mechanical                         |