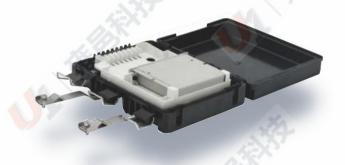

## **FOC-FTTH**

| Model No.                | FOC-HM02-8                         |
|--------------------------|------------------------------------|
| Dimension( H x W x D)    | 170x250x60mm                       |
| Subscribers              | 1pcs 1 <sub>×</sub> 8 PLC Splitter |
| Max Capacity Of Splicing | 24                                 |
| Max Number of Trays      | ///1                               |
| Input/ Output Port       | 2(Φ11.0mm)/ 2(Φ11.0m<br>m)         |
| Bending Radius           | ≥30mm                              |
| Sealing                  | Mechanical                         |

1 Easily open

- 1 Modular splitter design.
- 2 Flat cable: 2.0x3.0mm
- 3 Round cable:
- 3.0mm,3.5mm and 5.0mm

1 No need to cut off the main cable, directly take out fiber from the main cable.

The cable can be directly came in and trough closure, not like traditional closure.
Perfect fiber route design to ensure bend radius of fibers.