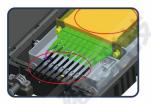

1 Easily open

- 1 Modular splitter design.
- 2 Flat cable: 2.0x3.0mm
- 3 Round cable:
- 3.0mm,3.5mm and 5.0mm

1 No need to cut off the main cable, directly take out fiber from the main cable.

The cable can be directly came in and trough closure, not like traditional closure.
Perfect fiber route design to ensure bend radius of fibers.