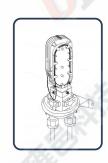

## **FOC-FTTH**

| Model No.                | FOC-HM02-8                         |
|--------------------------|------------------------------------|
| Dimension( H x W x D)    | 170x250x60mm                       |
| Subscribers              | 1pcs 1 <sub>×</sub> 8 PLC Splitter |
| Max Capacity Of Splicing | 24                                 |
| Max Number of Trays      | ///1                               |
| Input/ Output Port       | 2(Φ11.0mm)/ 2(Φ11.0m<br>m)         |
| Bending Radius           | ≥30mm                              |
| Sealing                  | Mechanical                         |