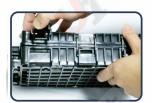

1 Easily open

- 1 Modular splitter design.
- 2 Flat cable: 2.0x3.0mm
- 3 Round cable:
- 3.0mm,3.5mm and 5.0mm

1 No need to cut off the main cable, directly take out fiber from the main cable.

The cable can be directly came in and trough closure, not like traditional closure.
Perfect fiber route design to ensure bend radius of fibers.